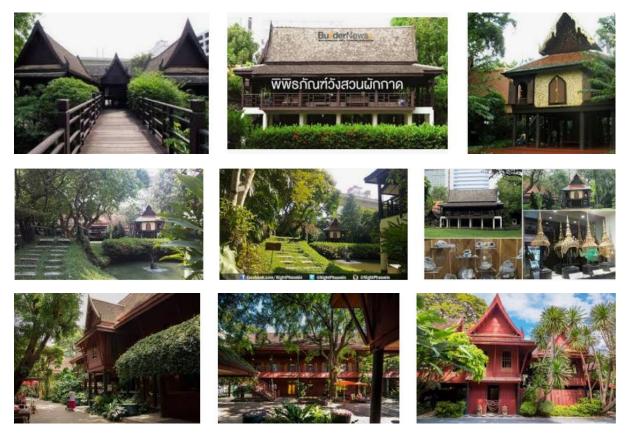

## **SUAN PAKKAD PALACE & JIM THOMPSON HOUSE**

Highlights:

- Traditional Thai house at Suan Pakkad
- Beautiful teak mansion at Jim Thomson
- Unique collection of Thai antiques

An interesting tour into traditional Thai style architecture and art. Start with Suan Pakkad Palace, a cluster of 5 traditional Teak houses that used to be the home of Prince and Princes, Chumbhat, continue of Thai residential architecture filled with one of the finest collections of Asian artifacts and old geezers.