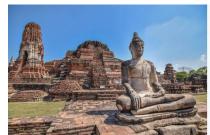

## Highlights:

- Visit the World Heritage site in the former capital of Thailand
- Beautiful Bang Pa-In Summer Palace
- Savor a delicious lunch at local restaurant

Rise early for your morning pick up from your hotel and ride northwards to the ancient city of Ayutthaya. Travel to the Bang Pa In Summer Palace a fusion of Thai, Chinese architectural and. Its architecture reflects various European styles and periods. Continue to the Gothic inspired Watt Nixed situated on the banks of the Chao Phraya before enjoying a local lunch. Cap this day off with just about exploration of the magnificent ruins of Ayutthaya.