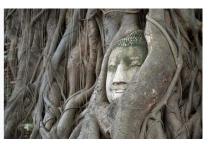

## Highlights:

- Visit the World Heritage site in the former capital of Thailand
- Beautiful Bang Pa-In Summer Palace
- Savor a delicious lunch at local restaurant

Rise early for your morning pick up from your hotel and ride northwards to the ancient city of Ayutthaya. Travel to the Bang Pa In Summer Palace a fusion of Thai, Chinese architectural and. Its architecture reflects various European styles and periods. Continue to the Gothic inspired Watt Nixed situated on the banks of the Chao Phraya before enjoying a local lunch. Cap this day off with just about exploration of the magnificent ruins of Ayutthaya.