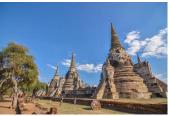

## Highlights:

- Visit the World Heritage site in the former capital of Thailand
- Beautiful Bang Pa-In Summer Palace
- Savor a delicious lunch at local restaurant

Rise early for your morning pick up from your hotel and ride northwards to the ancient city of Ayutthaya. Travel to the Bang Pa In Summer Palace a fusion of Thai, Chinese architectural and. Its architecture reflects various European styles and periods. Continue to the Gothic inspired Watt Nixed situated on the banks of the Chao Phraya before enjoying a local lunch. Cap this day off with just about exploration of the magnificent ruins of Ayutthaya.