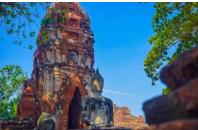

## Highlights:

- Visit the World Heritage site in the former capital of Thailand
- Beautiful Bang Pa-In Summer Palace
- Savor a delicious lunch at local restaurant

Rise early for your morning pick up from your hotel and ride northwards to the ancient city of Ayutthaya. Travel to the Bang Pa In Summer Palace a fusion of Thai, Chinese architectural and. Its architecture reflects various European styles and periods. Continue to the Gothic inspired Watt Nixed situated on the banks of the Chao Phraya before enjoying a local lunch. Cap this day off with just about exploration of the magnificent ruins of Ayutthaya.