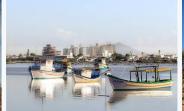

## Highlights:

- Visit the World Heritage site in the former capital of Thailand
- Beautiful Bang Pa-In Summer Palace
- Savor a delicious lunch at local restaurant

Rise early for your morning pick up from your hotel and ride northwards to the ancient city of Ayutthaya. Travel to the Bang Pa In Summer Palace a fusion of Thai, Chinese architectural and. Its architecture reflects various European styles and periods. Continue to the Gothic inspired Watt Nixed situated on the banks of the Chao Phraya before enjoying a local lunch. Cap this day off with just about exploration of the magnificent ruins of Ayutthaya.