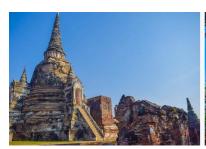

## Highlights:

- Visit the World Heritage site in the former capital of Thailand
- Beautiful Bang Pa-In Summer Palace
- Savor a delicious lunch at local restaurant

Rise early for your morning pick up from your hotel and ride northwards to the ancient city of Ayutthaya. Travel to the Bang Pa In Summer Palace a fusion of Thai, Chinese architectural and. Its architecture reflects various European styles and periods. Continue to the Gothic inspired Watt Nixed situated on the banks of the Chao Phraya before enjoying a local lunch. Cap this day off with just about exploration of the magnificent ruins of Ayutthaya.