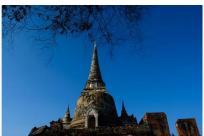

## Highlights:

- Visit the World Heritage site in the former capital of Thailand
- Beautiful Bang Pa-In Summer Palace
- Savor a delicious lunch at local restaurant

Rise early for your morning pick up from your hotel and ride northwards to the ancient city of Ayutthaya. Travel to the Bang Pa In Summer Palace a fusion of Thai, Chinese architectural and. Its architecture reflects various European styles and periods. Continue to the Gothic inspired Watt Nixed situated on the banks of the Chao Phraya before enjoying a local lunch. Cap this day off with just about exploration of the magnificent ruins of Ayutthaya.