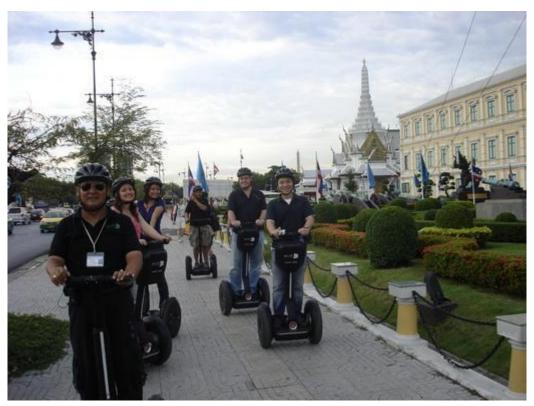

## Highlights:

- Take a boat ride along the River of Kings, the Chao Phraya.
- Explore the Royal Ground Field and Wat Pho on two bikes.
- Experience a local sweet when you savor tasty deep fried bananas.

Explore Bangkok's Old City on two wheels on this day tour designed to showcase the capitals best sites on a Segway tour. Start the day by catching the sky train to the pier; from here you will board a boat to Maharaj Pier before cruising on the majestic Chao Phraya River. In one case you arrive at the home, you will get full training in front getting hold of the Segway to explore the Royal Ground Field (Sanam Luang) and Wat Pho. Along the path back to the hotel you will pass through Chakkraphong Road where you can purchase deep fried bananas through the windowpane of the automobile.