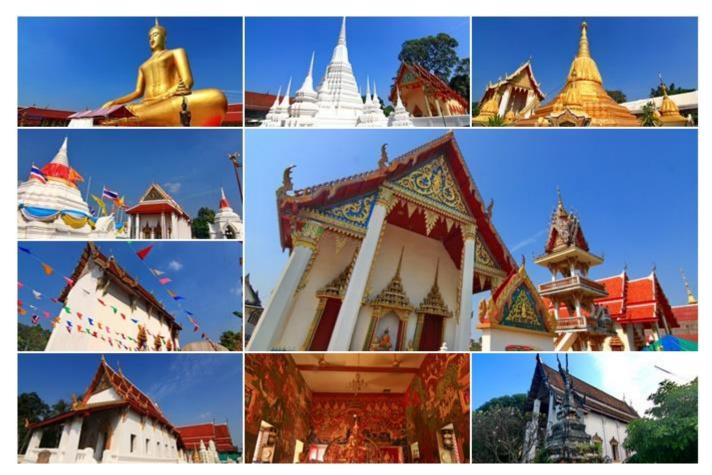

## Highlights:

- One of Thailand eldest's Mon settlements
- Local lifestyle, making and temple
- Ancient Mon pottery making village

Travel north of Bangkok to the town of Nonthaburi, Located along the bank of the Chao Phraya River. Choose a local ferry boat to Koh Kred, home to one Thailand's oldest Mon settlements. Walk round the island to witness the local lifestyle in the Countryside, stopping to see temples and Buddha Statue, afterwards visit an ancient Mon pottery Hamlet, the oldest and largest earthenware making sources in the area.