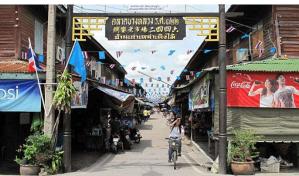

## Highlights:

- A short and local train rides the lesser known town of Chachoengsao.
- A local temple built using Italian marble.
- Visit century old market and a Chinese shrine.

A step backwards in time with a visit to the historical town of Chachoengsao. With your guide, travel by local train past enchanting rural scenes to an ancient temple filled with beautiful Italian marble. Continue by boat to a one-hundred-year-old grocery store and wander through a simple canalled market full of beautiful old shop houses selling everything imaginable.