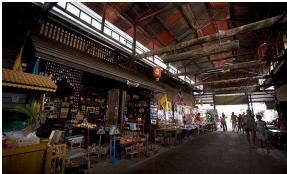

## Highlights:

- A short and local train rides the lesser known town of Chachoengsao.
- A local temple built using Italian marble.
- Visit century old market and a Chinese shrine.

A step backwards in time with a visit to the historical town of Chachoengsao. With your guide, travel by local train past enchanting rural scenes to an ancient temple filled with beautiful Italian marble. Continue by boat to a one-hundred-year-old grocery store and wander through a simple canalled market full of beautiful old shop houses selling everything imaginable.