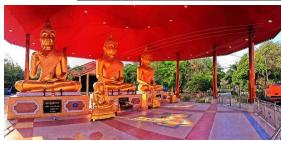

## Highlights:

- A short and local train rides the lesser known town of Chachoengsao.
- A local temple built using Italian marble.
- Visit century old market and a Chinese shrine.

A step backwards in time with a visit to the historical town of Chachoengsao. With your guide, travel by local train past enchanting rural scenes to an ancient temple filled with beautiful Italian marble. Continue by boat to a one-hundred-year-old grocery store and wander through a simple canalled market full of beautiful old shop houses selling everything imaginable.