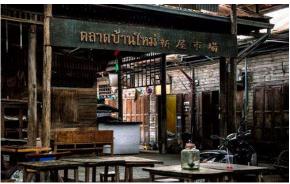

## Highlights:

- A short and local train rides the lesser known town of Chachoengsao.
- A local temple built using Italian marble.
- Visit century old market and a Chinese shrine.

A step backwards in time with a visit to the historical town of Chachoengsao. With your guide, travel by local train past enchanting rural scenes to an ancient temple filled with beautiful Italian marble. Continue by boat to a one-hundred-year-old grocery store and wander through a simple canalled market full of beautiful old shop houses selling everything imaginable.