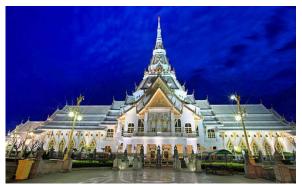

## Highlights:

- A short and local train rides the lesser known town of Chachoengsao.
- A local temple built using Italian marble.
- Visit century old market and a Chinese shrine.

A step backwards in time with a visit to the historical town of Chachoengsao. With your guide, travel by local train past enchanting rural scenes to an ancient temple filled with beautiful Italian marble. Continue by boat to a one-hundred-year-old grocery store and wander through a simple canalled market full of beautiful old shop houses selling everything imaginable.