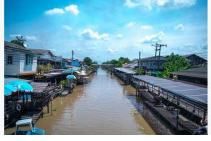

## Highlights:

- A short and local train rides the lesser known town of Chachoengsao.
- A local temple built using Italian marble.
- Visit century old market and a Chinese shrine.

A step backwards in time with a visit to the historical town of Chachoengsao. With your guide, travel by local train past enchanting rural scenes to an ancient temple filled with beautiful Italian marble. Continue by boat to a one-hundred-year-old grocery store and wander through a simple canalled market full of beautiful old shop houses selling everything imaginable.