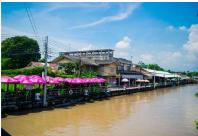

## Highlights:

- A short and local train rides the lesser known town of Chachoengsao.
- A local temple built using Italian marble.
- Visit century old market and a Chinese shrine.

A step backwards in time with a visit to the historical town of Chachoengsao. With your guide, travel by local train past enchanting rural scenes to an ancient temple filled with beautiful Italian marble. Continue by boat to a one-hundred-year-old grocery store and wander through a simple canalled market full of beautiful old shop houses selling everything imaginable.